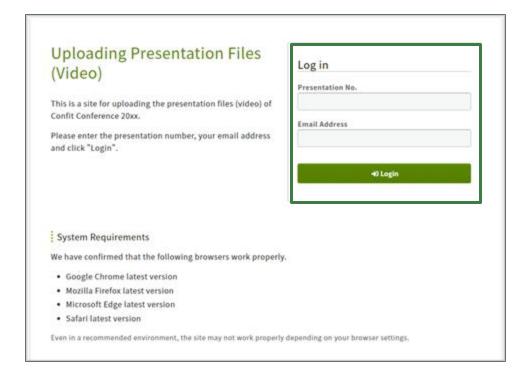

# Instructions of Upload Presentation Video



### Login



Enter your presentation number and email address to "log in".



### **Movie File Uploading**



Upload the file.

File format: mp4, mov, wmv, avi

File size: Approximately 500MB (up to 1GB)

Drop the file in the "Select File" section or click.

"Select File" and select the file from your PC.



## **Movie File Uploading**



Please check the "Notice" before proceeding to upload the presentation video.

Please wait without closing the window until all the processes of "Step 1.", "Step 2." and "Step 3." are 100%.\*

Please note that if you close the window during uploading, the video will not be uploaded correctly.



## **Upload Complete**



The upload is completed.

When the upload is complete, an email will be automatically sent to the email address you used to log in.

You can view t