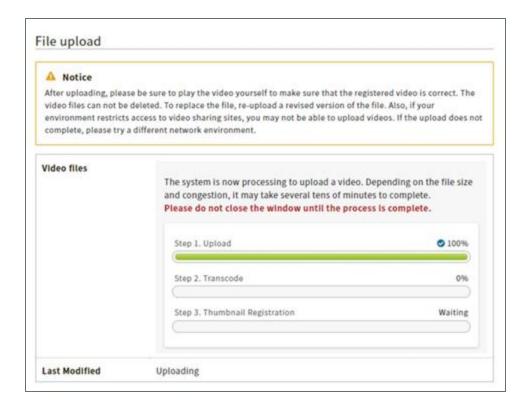

## **Movie File Uploading**

Please check the "Notice" before proceeding to upload the presentation video.

Please wait without closing the window until all the processes of "Step 1.", "Step 2." and "Step 3." are 100%.\*

Please note that if you close the window during uploading, the video will not be uploaded correctly.