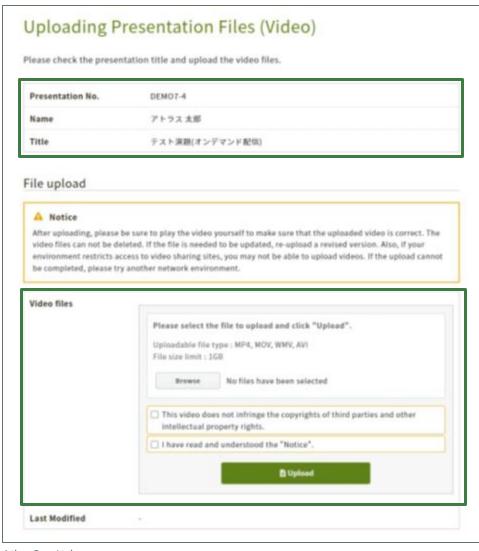

### **Movie File Uploading**

Upload the file.

File format: mp4, mov, wmv, avi

File size: Approximately 500MB (up to 1GB)

Drop the file in the "Select File" section or click.

"Select File" and select the file from your PC.