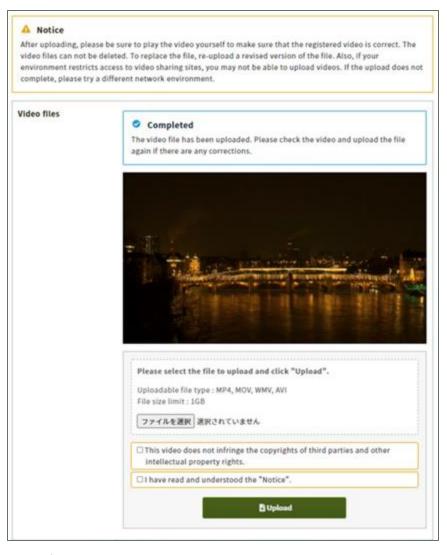

## **Upload Complete**

The upload is completed.

When the upload is complete, an email will be automatically sent to the email address you used to log in.

You can view the uploaded video from the play button at the bottom left.

If you want to replace the video, please upload the video again by clicking the "Select File" button.